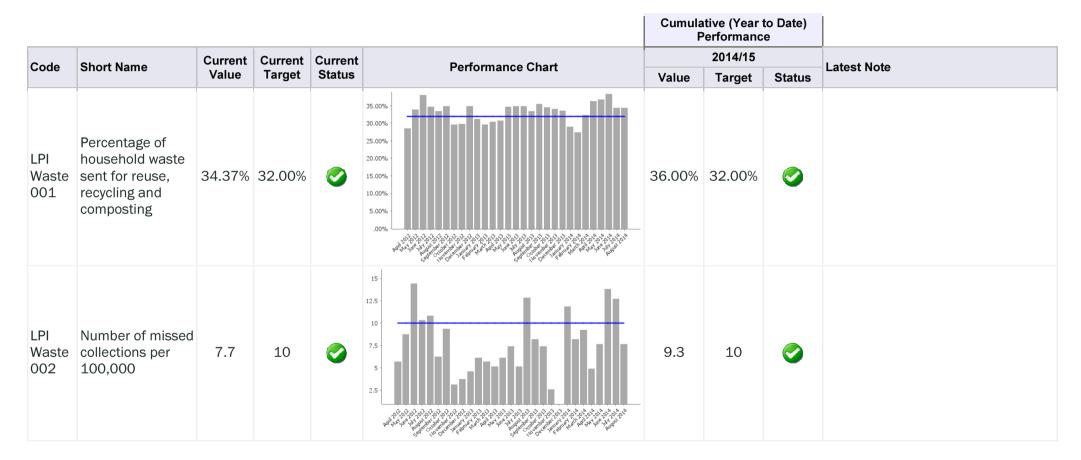

## **Referral from Cabinet - Waste & Recycling Indicators**

Generated on: 10 October 2014



## Cumulative (Year to Date) Performance

|                     |                                                                                        |                  |                   |                   |